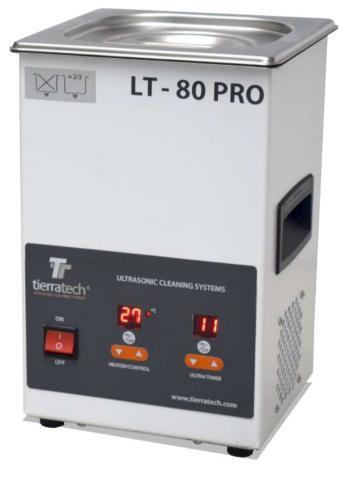

# LT - 80 PRO

#### ELECTRICAL CHARACTERISTICS

- Power supply: 220V
- Ultrasonic power: 80Wp (160Wp-p)
- Heating resistance: 150W

#### ULTRASONIC CHARACTERISTICS

- Ultrasonic power: 80W (160W p-p)
- Working frequency: 40 KHz sweep system ± 2%
- 1 high-performance IBL piezo-electric transducer in titanium steel

#### CONTROL PANEL

- Main switch
- Ultrasonic time selection: from 0 to 60 min
- Temperature selection: from 0° to 80°C

#### FINISH AND ACCESORIES

- Tank made in stainless steel AISI 316
- External panel made in print-free steel
- 1 stainless steel basket
- Stainless steel cover

### TECHNICAL DATA

- Capacity: 1.5 litres
- Internal dimensions:155 x 140 x 100 mm
- Useful dimensions: 105 x 95 x 50 mm
- External dimensions: 185 x 170 x 270 mm
- Weight: 2.5 kg

WARRANTY AND PRODUCT QUALITY: All equipments supplied by TierraTech®, are supplied with an instruction manual in English according to the European legislation on CE marking. The equipments comply the directives on electromagnetic compatibility and electrical safety: Directive 2004/108/EC and Directive 2006/95/ECThe equipments have 1 year warranty against manufacturing defects.